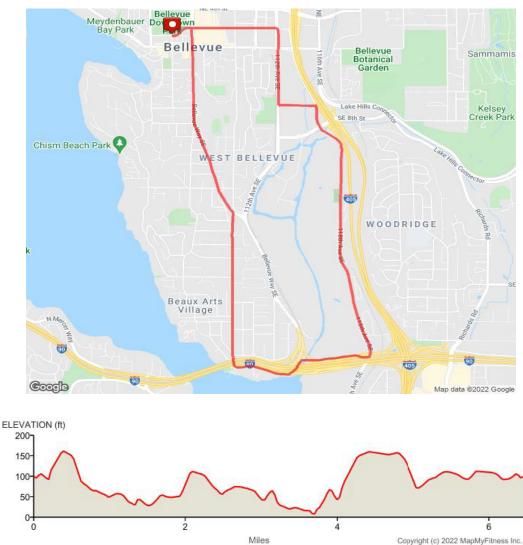

## **10K Race Route**

Copyright (c) 2022 MapMyFitness Inc.

| Est' d. Miles | Directions                                                       |
|---------------|------------------------------------------------------------------|
| 0.00          | Head east on NE 1st St                                           |
| 0.06          | Continue onto NE 2nd St                                          |
| 0.64          | Head east on NE 2nd St toward 112th Ave NE                       |
| 0.64          | Turn right onto 112th Ave NE                                     |
| 1.15          | Head south on 112th Ave SE toward SE 6th St                      |
| 1.16          | Turn left onto SE 6th St                                         |
| 1.38          | Turn right onto 114th Ave SE                                     |
| 1.38          | Head south on 114 <sup>th</sup> St                               |
| 1.53          | Continue onto 118 <sup>th</sup> Ave SE                           |
| 3.15          | Head west on I-90 Trail toward Mountains to Sound Greenway Trail |
| 4.08          | Head north on 108th Ave SE toward 107th Ave SE                   |
| 4.89          | Slight right to stay on 108th Ave SE                             |

## **10K Race Route**

| Est' d. Miles | Directions                                                                               |
|---------------|------------------------------------------------------------------------------------------|
| 5.04          | Head northwest on Bellevue Way SE toward 108th Ave SE Destination will be<br>on the left |
| 6.30          | Head north on Bellevue Way NE toward NE 2nd St                                           |
| 6.31          | Turn left onto NE 2nd St                                                                 |
| 6.39          | Continue onto NE 1st St                                                                  |
| 6.44          | Finish Line                                                                              |