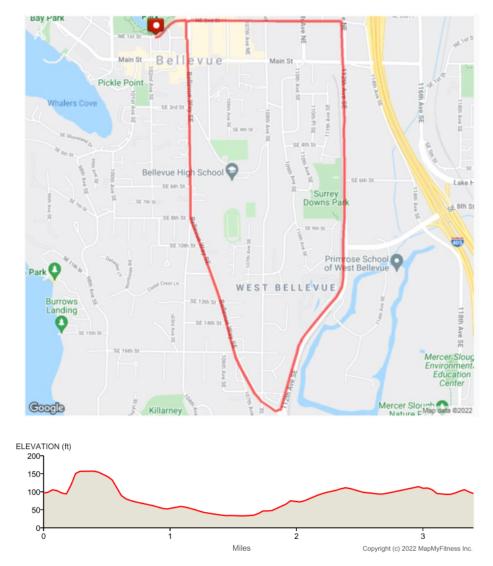

## 5K Race Route

| Est' d. Miles | Directions                                                       |
|---------------|------------------------------------------------------------------|
| 0.00          | Head east on NE 1st St toward 103rd Ave NE (Start)               |
| 0.05          | Continue onto NE 2nd St                                          |
| 1.26          | Slight right onto 112th Ave SE (Destination will be on the left) |
| 1.93          | Head north on 112th Ave SE                                       |
| 1.94          | Turn left toward Bellevue Way SE                                 |
| 1.96          | Continue onto Bellevue Way SE (Destination will be on the left)  |
| 3.27          | Head north on Bellevue Way NE toward NE 2nd St                   |
| 3.28          | Turn left onto NE 2nd St                                         |
| 3.35          | Continue onto NE 1st St                                          |
| 3.40          | Finish Line (End Destination)                                    |

## **10K Race Route**

Copyright (c) 2022 MapMyFitness Inc.

| Est' d. Miles | Directions                                                       |
|---------------|------------------------------------------------------------------|
| 0.00          | Head east on NE 1st St                                           |
| 0.06          | Continue onto NE 2nd St                                          |
| 0.64          | Head east on NE 2nd St toward 112th Ave NE                       |
| 0.64          | Turn right onto 112th Ave NE                                     |
| 1.15          | Head south on 112th Ave SE toward SE 6th St                      |
| 1.16          | Turn left onto SE 6th St                                         |
| 1.38          | Turn right onto 114th Ave SE                                     |
| 1.38          | Head south on 114 <sup>th</sup> St                               |
| 1.53          | Continue onto 118 <sup>th</sup> Ave SE                           |
| 3.15          | Head west on I-90 Trail toward Mountains to Sound Greenway Trail |
| 4.08          | Head north on 108th Ave SE toward 107th Ave SE                   |
| 4.89          | Slight right to stay on 108th Ave SE                             |

## **10K Race Route**

| Est' d. Miles | Directions                                                                               |
|---------------|------------------------------------------------------------------------------------------|
| 5.04          | Head northwest on Bellevue Way SE toward 108th Ave SE Destination will be<br>on the left |
| 6.30          | Head north on Bellevue Way NE toward NE 2nd St                                           |
| 6.31          | Turn left onto NE 2nd St                                                                 |
| 6.39          | Continue onto NE 1st St                                                                  |
| 6.44          | Finish Line                                                                              |